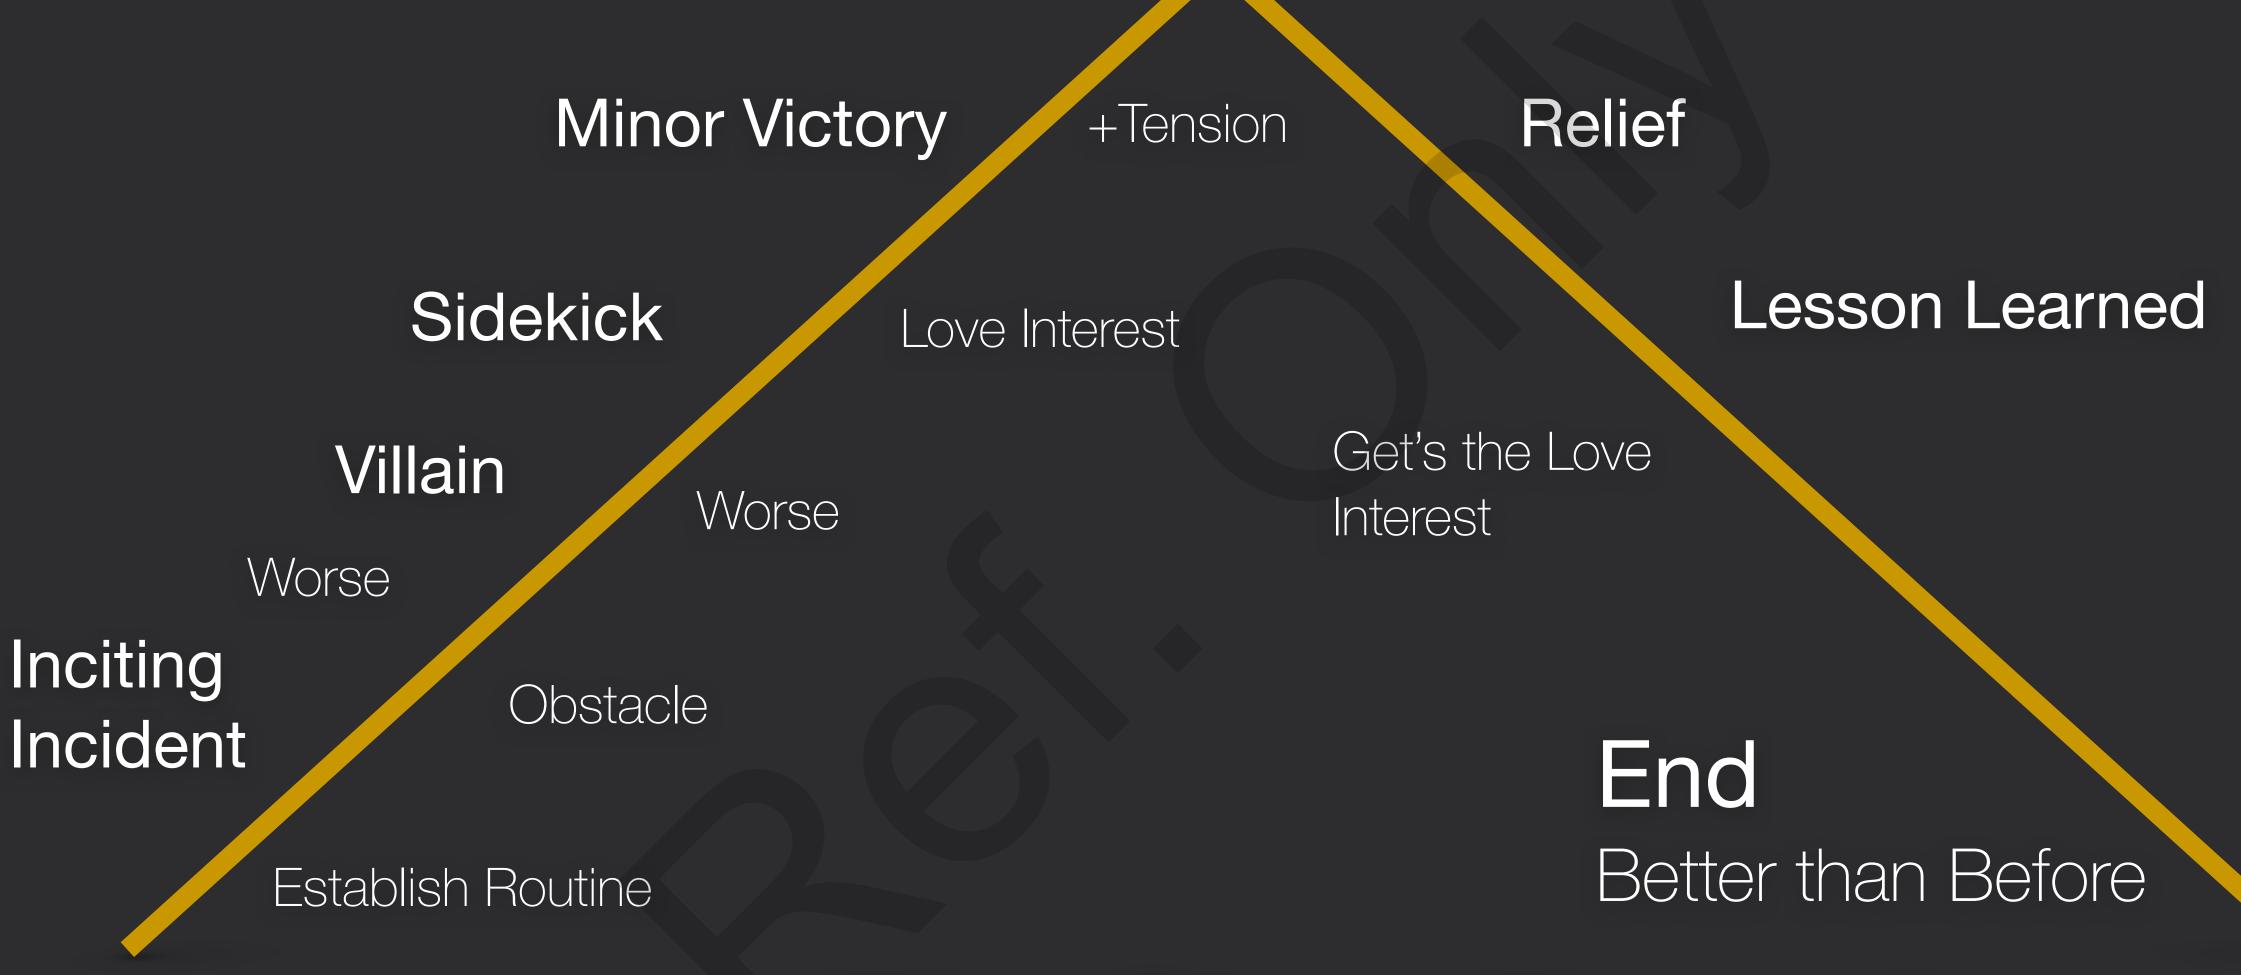

## Story Structure

#### Climax (Overcome Obstacle)

Start

The Story Formula

# Story Structure