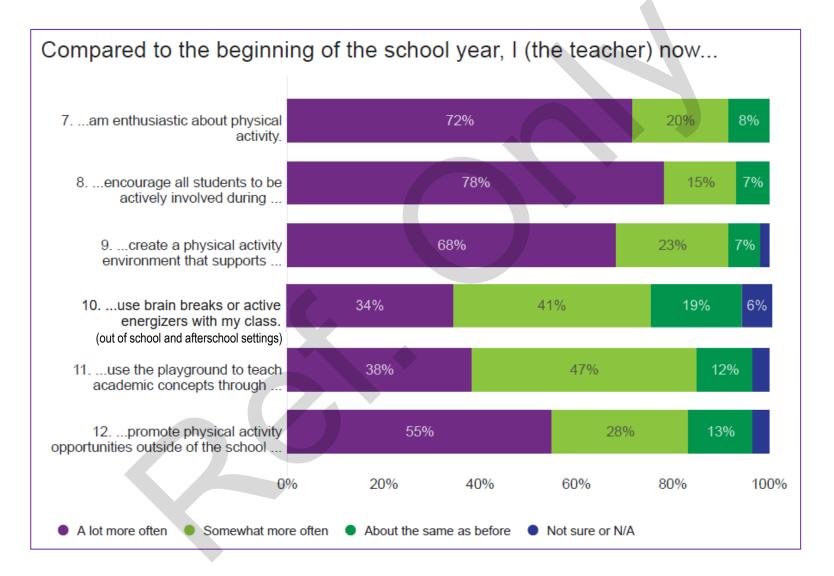

# Results from the CATCH LOT indicate high fidelity and areas to emphasize:

Most core components of CATCH were observed at every site – TERRIFIC!

Areas of improvement for teaching staff:

- ✓ Encouraging students to participate in a variety of PA during non-PE class time
- ✓ Prompting students to up their PA game during lesson
- ✓ Give positive feedback highlighting and reinforcing student progress

#### **Lessons Learned**

- promotion of the CATCH LOT (2 of 26 counties used tool)
- CATCH PSE sites tend to focus solely on PA PSEs – not PA and nutrition PSE efforts
  - Opportunity for future PSEs