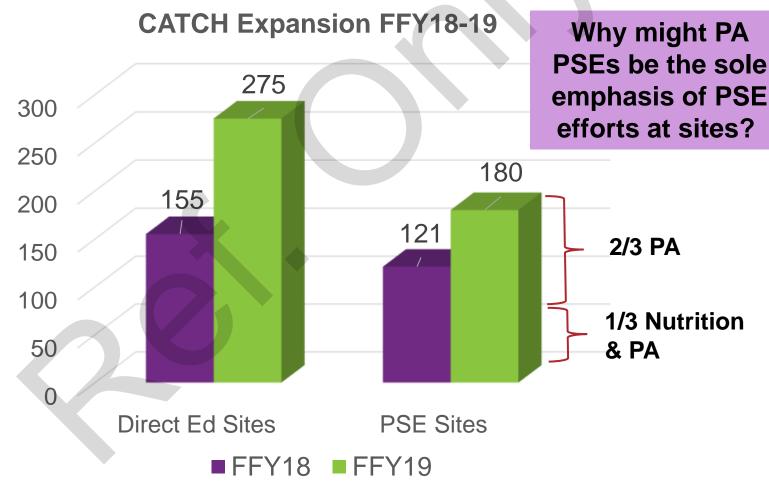

### **CATCH Implementation Expands**

#### **Lessons Learned**

- promotion of the CATCH LOT (2 of 26 counties used tool)
- CATCH PSE sites tend to focus solely on PA PSEs – not PA and nutrition PSE efforts
  - Opportunity for future PSEs