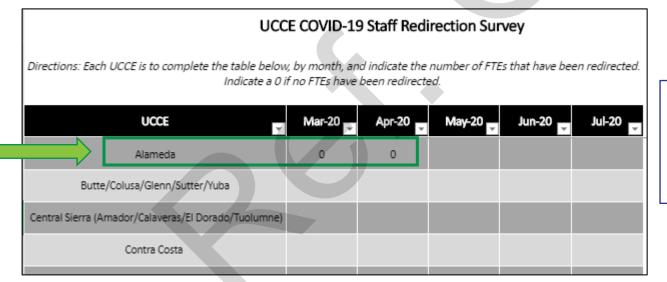

# Clarification: Documentation Required for Redirection of CFHL Staff

- Each LIA is to complete their respective section in the survey table on a monthly basis and indicate the number of FTEs that have been redirected.
- CDSS is <u>requiring</u> the <u>LIA COVID-19 Staff Redirection Survey Table</u> to be completed even if staff have not been redirected.
- Indicate with a zero (0) if no FTEs have been redirected.
- Complete the March and April sections of the Survey no later than May 31, 2020.