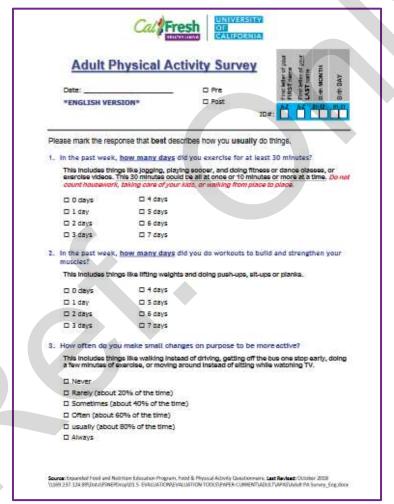

### **Adult Physical Activity Survey (APAS)**

# Participants reported improvements PA behaviors included:

- •63% Making small changes to be more active → more often
- •50% T # of days built and strengthened muscles
- •47% 1 # of days exercised for 30+ minutes

#### **Lessons Learned**

- Enable reporting on Medium Term PA indicators (Behaviors) in the SNAP-Ed Evaluation Framework
- More intense interventions may be needed to improve days of MVPA and muscle strengthening