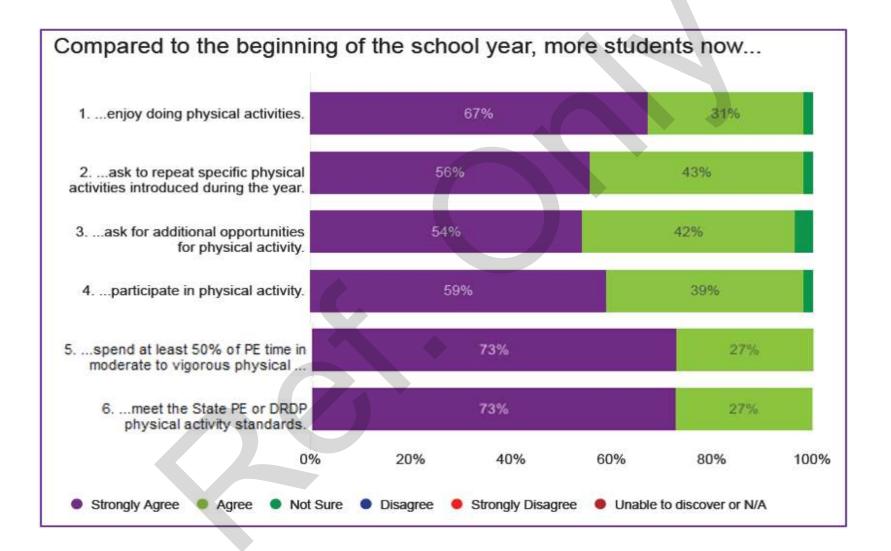

### Physical Activity Teacher Observation Tool (PA TOT)

| MENUNG NAME                                                                                                                                                                                                                                                                                                                                                                                                                                                                                                                                                                                                                                                                                                                                                                                                                                                                                                                                                                                                                                                                                                                                                                                                                                                                                                                                                                                                                                                                                                                                                                                                                                                                                                                                                                                                                                                                                                                                                                                                                                                                                                                    | OF<br>CALIFORN                                                                                                     | A                                     |                                      | •                         | A              | C                                                     |                                 |
|--------------------------------------------------------------------------------------------------------------------------------------------------------------------------------------------------------------------------------------------------------------------------------------------------------------------------------------------------------------------------------------------------------------------------------------------------------------------------------------------------------------------------------------------------------------------------------------------------------------------------------------------------------------------------------------------------------------------------------------------------------------------------------------------------------------------------------------------------------------------------------------------------------------------------------------------------------------------------------------------------------------------------------------------------------------------------------------------------------------------------------------------------------------------------------------------------------------------------------------------------------------------------------------------------------------------------------------------------------------------------------------------------------------------------------------------------------------------------------------------------------------------------------------------------------------------------------------------------------------------------------------------------------------------------------------------------------------------------------------------------------------------------------------------------------------------------------------------------------------------------------------------------------------------------------------------------------------------------------------------------------------------------------------------------------------------------------------------------------------------------------|--------------------------------------------------------------------------------------------------------------------|---------------------------------------|--------------------------------------|---------------------------|----------------|-------------------------------------------------------|---------------------------------|
| Physic                                                                                                                                                                                                                                                                                                                                                                                                                                                                                                                                                                                                                                                                                                                                                                                                                                                                                                                                                                                                                                                                                                                                                                                                                                                                                                                                                                                                                                                                                                                                                                                                                                                                                                                                                                                                                                                                                                                                                                                                                                                                                                                         | al Activity -                                                                                                      | Teacher                               | Obsern                               | vation                    | Tool           |                                                       |                                 |
| The UC CalFresh program staff thank<br>and will be used to improve our progr<br>students in your class during the past                                                                                                                                                                                                                                                                                                                                                                                                                                                                                                                                                                                                                                                                                                                                                                                                                                                                                                                                                                                                                                                                                                                                                                                                                                                                                                                                                                                                                                                                                                                                                                                                                                                                                                                                                                                                                                                                                                                                                                                                         | am, Please ansi                                                                                                    |                                       |                                      |                           |                |                                                       |                                 |
| ichool/Site:                                                                                                                                                                                                                                                                                                                                                                                                                                                                                                                                                                                                                                                                                                                                                                                                                                                                                                                                                                                                                                                                                                                                                                                                                                                                                                                                                                                                                                                                                                                                                                                                                                                                                                                                                                                                                                                                                                                                                                                                                                                                                                                   |                                                                                                                    | County:                               |                                      |                           |                |                                                       |                                 |
| Number of students in class today: _<br>(enter number in digits as in 30)                                                                                                                                                                                                                                                                                                                                                                                                                                                                                                                                                                                                                                                                                                                                                                                                                                                                                                                                                                                                                                                                                                                                                                                                                                                                                                                                                                                                                                                                                                                                                                                                                                                                                                                                                                                                                                                                                                                                                                                                                                                      | student                                                                                                            | £7.                                   |                                      | 155                       |                |                                                       |                                 |
| Grade:   Preschool   Preschool   Preschool   Grades 1-2   Grades 3-5   Grades 6-8   Multiple/Insend grades                                                                                                                                                                                                                                                                                                                                                                                                                                                                                                                                                                                                                                                                                                                                                                                                                                                                                                                                                                                                                                                                                                                                                                                                                                                                                                                                                                                                                                                                                                                                                                                                                                                                                                                                                                                                                                                                                                                                                                                                                     | Picase mark all Go, Glow, Gri Good for Me Grow #1 Try i Happy Healt! Farm to Fork It's My Choice Right: Ite Action | ow<br>and You<br>tt Like it!<br>ly Mo | used this year:                      |                           |                | ☐ EatFit. ☐ Hunger Attacks ☐ CASCH ☐ Other (specify), |                                 |
| providing physical adocation (PE) for<br>Yes, all of the PE<br>Yes, some of the PE<br>No / naves<br>(seas answer the following questions<br>shool year.                                                                                                                                                                                                                                                                                                                                                                                                                                                                                                                                                                                                                                                                                                                                                                                                                                                                                                                                                                                                                                                                                                                                                                                                                                                                                                                                                                                                                                                                                                                                                                                                                                                                                                                                                                                                                                                                                                                                                                        | 2000                                                                                                               |                                       | Yes, reg<br>  Yes, occ<br>  No / nev | alarly<br>esionally<br>er | j<br>Sesananan | 300,300,000                                           | 550-550-5                       |
| Compared to the beginning of the                                                                                                                                                                                                                                                                                                                                                                                                                                                                                                                                                                                                                                                                                                                                                                                                                                                                                                                                                                                                                                                                                                                                                                                                                                                                                                                                                                                                                                                                                                                                                                                                                                                                                                                                                                                                                                                                                                                                                                                                                                                                                               | Examples/<br>Notes                                                                                                 | Strongly                              | Agras                                | Not                       | Disagree       | Strongly<br>disagree                                  | Unable to<br>discover or<br>N/A |
| ACCOUNT OF THE PARTY OF THE PAR |                                                                                                                    |                                       |                                      |                           |                |                                                       |                                 |
| Lenjoy doing physical activities.                                                                                                                                                                                                                                                                                                                                                                                                                                                                                                                                                                                                                                                                                                                                                                                                                                                                                                                                                                                                                                                                                                                                                                                                                                                                                                                                                                                                                                                                                                                                                                                                                                                                                                                                                                                                                                                                                                                                                                                                                                                                                              |                                                                                                                    |                                       |                                      |                           |                |                                                       |                                 |
| L cripsy doing physical activities.                                                                                                                                                                                                                                                                                                                                                                                                                                                                                                                                                                                                                                                                                                                                                                                                                                                                                                                                                                                                                                                                                                                                                                                                                                                                                                                                                                                                                                                                                                                                                                                                                                                                                                                                                                                                                                                                                                                                                                                                                                                                                            | COTON estrolies,<br>Se Senelle, els                                                                                |                                       |                                      |                           |                |                                                       |                                 |
| Lcripsy doing physical activities.  2 wisk to repeat specific physical activities introduced during the year.                                                                                                                                                                                                                                                                                                                                                                                                                                                                                                                                                                                                                                                                                                                                                                                                                                                                                                                                                                                                                                                                                                                                                                                                                                                                                                                                                                                                                                                                                                                                                                                                                                                                                                                                                                                                                                                                                                                                                                                                                  |                                                                                                                    |                                       |                                      |                           |                |                                                       |                                 |
| cripy doing physical activities.    wisk to seperal specific physical activities introduced during the year.    wisk for additional upport cuttings for physical activity.                                                                                                                                                                                                                                                                                                                                                                                                                                                                                                                                                                                                                                                                                                                                                                                                                                                                                                                                                                                                                                                                                                                                                                                                                                                                                                                                                                                                                                                                                                                                                                                                                                                                                                                                                                                                                                                                                                                                                     |                                                                                                                    |                                       |                                      |                           |                |                                                       |                                 |
| cripy doing physical activities.    ask to repeat specific physical activities introduced during the year.    ask for additional upportunities for physical                                                                                                                                                                                                                                                                                                                                                                                                                                                                                                                                                                                                                                                                                                                                                                                                                                                                                                                                                                                                                                                                                                                                                                                                                                                                                                                                                                                                                                                                                                                                                                                                                                                                                                                                                                                                                                                                                                                                                                    |                                                                                                                    |                                       |                                      |                           |                |                                                       |                                 |

Percentage of teachers responding that they are responsible for providing physical education (PE) for their class (out of school sites)

82%

9%

9%

Percentage of teachers responding that they are responsible for supervising students during outdoor play times (recess, am/pm breaks, lunch, etc)

#### PA TOT:

"...use the playground to teach academic concepts through movement."

**POLL:** Is this question relevant in afterschool programs, ECE sites, both, or none of the above?

# "...use brain breaks or active energizers with my class"

Is this relevant for afterschool settings?

Chat in: "Yes" or "No"

#### **Lessons Learned**

- Tuse of PA TOT when implementing CATCH
  - 26 counties implemented CATCH
  - 7 counties used PA TOT tool to capture outcomes
- Use county/cluster feedback to make sure questions are a good fit for setting