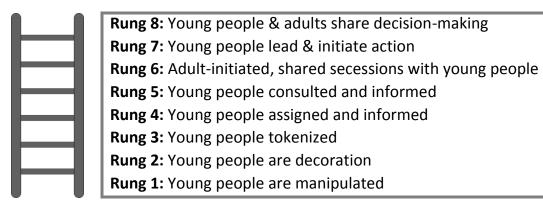

## **Increasing Engagement Activity Worksheet**

Identify a program you are currently work on or planning with a group of youth?

What rung of Hart's ladder is this program currently functioning at?

| What power over decisions<br>do young people have in<br>relation to this program? | What power over decisions<br>do you have in relation to<br>this program? | What leadership<br>opportunities do youth<br>currently have in this<br>program? |
|-----------------------------------------------------------------------------------|--------------------------------------------------------------------------|---------------------------------------------------------------------------------|
|                                                                                   |                                                                          |                                                                                 |